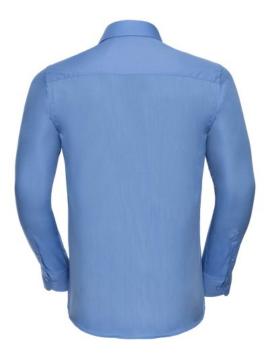

## **RUSSELL MEN'S LS PO-CT TAIL POP SHIRT**

## Specification

RUSSELL Men's Long Sleeved POLYCOTTON EASY CARE POPLIN Men's Shirt.Elegant and versatile material.Classic, two buttons on cuff.35% Poplin cotton / 65% polyester, 110/105 g / m2.Launch at 50 degrees.EASY CARE-fast dry, easy to iron