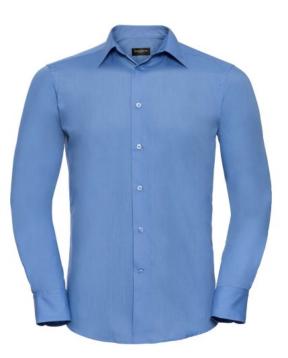

## **RUSSELL MEN'S LS PO-CT TAIL POP SHIRT**

## Specification

RUSSELL Men's Long Sleeved POLYCOTTON EASY CARE POPLIN Men's Shirt.Elegant and versatile material.Classic, two buttons on cuff.35% Poplin cotton / 65% polyester, 110/105 g / m2.Launch at 50 degrees.EASY CARE-fast dry, easy to iron